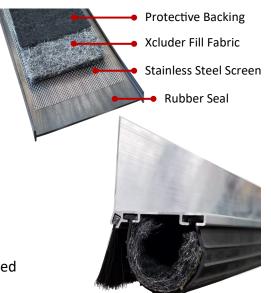

# Multi-layer protection with new STAINLESS STEEL SCREEN

Our unique X2 retainer allows the combination of the Xcluder Rodent Proof Door seals and a durable brush seal to provide your home or business with the ultimate protection.

The Xcluder Rodent Proof Door Seal features an outer layer of heavy-duty rubber, a layer of stainless steel screen, and an inner core of our patented Xcluder fill fabric to provide dependable protection against rodents and the elements. The brush seal faces the inside of the door and conforms to textured or uneven surfaces eliminating tiny gaps and blocking light and insects.