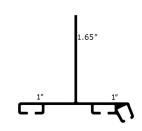

### For Metal Corrugated Roll-Up Doors—T-shaped Retainer

| 162933 | 2.0" x 1.65" (5 x 4.2 cm) |  | 162934 | 2.0" x 1.65" (5 x 4.2 cm) |
|--------|---------------------------|--|--------|---------------------------|
|--------|---------------------------|--|--------|---------------------------|

| 162935 | 2.0" x 1.65" (5 x 4.2 cm) |
|--------|---------------------------|