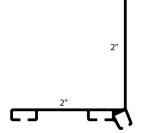

## 8' Kits (2.44 m)

| Item   | Retainer Size                |  |  |
|--------|------------------------------|--|--|
| 162970 | 1 3/8" x 1.5" (3.5 x3.8 cm)  |  |  |
| 162971 | 1.75" x 1.75" (4.4 x 4.4 cm) |  |  |
| 162972 | 2" x 2 " ( 5 x 5 cm)         |  |  |

## 12' Kits (3.66 m)

| Item   | Retainer Size                |  |
|--------|------------------------------|--|
| 162973 | 1 3/8" x 1.5" (3.3 x 3.8 cm) |  |
| 162974 | 1.75" x 1.75" (4.4 x 4.4 cm) |  |
| 162975 | 2" x 2 " (5 x 5 cm)          |  |

# 16' Kits (4.88 m)

| Item   | Retainer Size                |  |  |
|--------|------------------------------|--|--|
| 162976 | 1 3/8" x 1.5" (3.5 x 3.8 cm) |  |  |
| 162977 | 1.75" x 1.75" (4.4 x 4.4 cm) |  |  |
| 162978 | 2" x 2 " (5 x 5 cm)          |  |  |