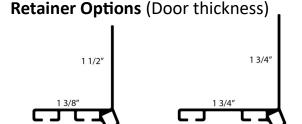

#### **Options and Sizing**

To select the appropriate kit, you will need to know (1) width of current door and (2) thickness of the bottom of the current door.

## 8' Kits (2.44 m)

| Item   | Retainer Size                |  |  |
|--------|------------------------------|--|--|
| 162970 | 1 3/8" x 1.5" (3.5 x3.8 cm)  |  |  |
| 162971 | 1.75" x 1.75" (4.4 x 4.4 cm) |  |  |
| 162972 | 2" x 2 " ( 5 x 5 cm)         |  |  |

## 12' Kits (3.66 m)

| Item   | Retainer Size                |  |
|--------|------------------------------|--|
| 162973 | 1 3/8" x 1.5" (3.3 x 3.8 cm) |  |
| 162974 | 1.75" x 1.75" (4.4 x 4.4 cm) |  |
| 162975 | 2" x 2 " (5 x 5 cm)          |  |

# 16' Kits (4.88 m)

| Item   | Retainer Size                |  |  |
|--------|------------------------------|--|--|
| 162976 | 1 3/8" x 1.5" (3.5 x 3.8 cm) |  |  |
| 162977 | 1.75" x 1.75" (4.4 x 4.4 cm) |  |  |
| 162978 | 2" x 2 " (5 x 5 cm)          |  |  |