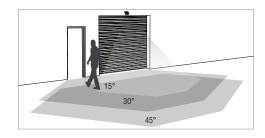

Image 2: Person approaches: Vehicle-detection relay is not activated. Door remains closed. Person-detection relay is activated. Entrance for people unlocks.