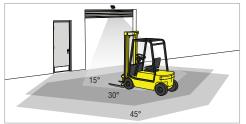

MWave Relay 2 Scenario: Overhead door (Relay 1) with pedestrian door (Relay 2). Other devices to assign to Relays 1 and 2 may include warning lights, audible alarms, etc.

Image 1: Vehicle approaches: Vehicle-detection relay is activated. Door opens. Person-detection relay is not activated. Entrance for people remains locked.