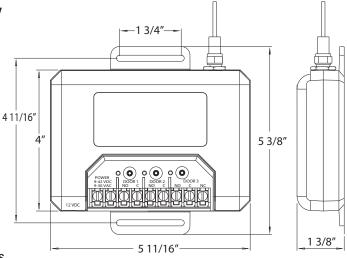

#### **Specifications:**

Receiver Size: 5 11/16" W x 5 3/8" H x 1 3/8" D Antenna Size: 1 1/4" H x 9 1/4" L Voltage/Current/Hz:

- Receiver Input Voltage: 9-42 VDC or 9-30 VAC, 50-60 Hz
- Receiver Current Draw: 150mA@9V,141mA@12V,104mA@24V, 85mA@42V
- Power Pack: 115 VAC, 0.5 A, 50-60 Hz
- Power Pack Output: 12 VDC, 1 A
- Temperature Range -30° F to 158° F
- Includes: Intellicode receiver, antenna, wire, staples and instructions