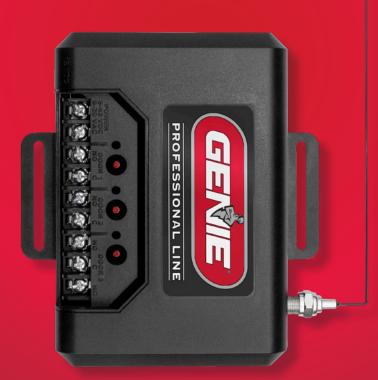

PROFESSIONAL LINE

# **GENIE** EXTERNAL RECEIVER

## GENIE® EXTERNAL RECEIVER FOR UP TO THREE DOORS

- Upgrade mixed brand openers to Intellicode<sup>®</sup> security
- Compatible with most major brands of garage door and gate openers
- Intellicode and/or fixed code configurable for each door output
- Intellicode Open/Close/Stop remote operation available for commercial operators on a single door

### Upgrade Opener Security

The Intellicode<sup>®</sup> Three Door External Receiver has been designed to provide versatility with remote control applications for residential and commercial doors, or gates. The Three Door External Receiver is ideal for applications upgrading from fixed code to more secure Intellicode remote controls, or for applications using a single three button remote on facilities having mixed brands of operators.

Model: GIRD3D Part Number: 41488R

A/C Adapter Part Number: 39193A.S (Sold separately)