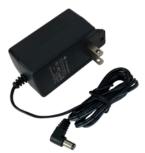

#### Single Door Mode:

- Supports up to 255 Intellicode Open/Close/Stop remote controls on a single door using dual 315/390 MHz frequencies
- Power: May be supplied from an AC adapter (sold separately) or directly from many commercial or gate operators

Model: GIRD3D Part Number: 41488R

A/C Adapter Part Number: 39193A.S (Sold separately)

#### **Specifications:**

Receiver Size: 5 11/16" W x 5 3/8" H x 1 3/8" D Antenna Size: 1 1/4" H x 9 1/4" L Voltage/Current/Hz:

- Receiver Input Voltage: 9-42 VDC or 9-30 VAC, 50-60 Hz
- Receiver Current Draw: 150mA@9V,141mA@12V,104mA@24V, 85mA@42V
- Power Pack: 115 VAC, 0.5 A, 50-60 Hz
- Power Pack Output: 12 VDC, 1 A
- Temperature Range -30° F to 158° F
- Includes: Intellicode receiver, antenna, wire, staples and instructions