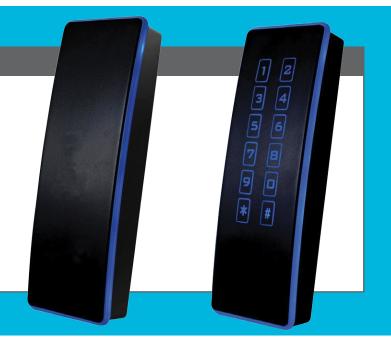

## DOLSL/DOLSLK

## Mullion Wiegand Card Reader or Keypad/Card Reader

## FEATURES

- · Lights When Powered
- HID® 26-Bit Wiegand
- · Color Change When Card is Read
- Intended for Indoor Use
- Tamper Protection
- Mullion Card Reader
- Mullion Card Reader/Keypad

## SPECIFICATIONS

| User Capacity         | 26-Bit Wiegand                        |
|-----------------------|---------------------------------------|
| IP Rating             | Indoor & Outdoor                      |
| Relay                 | 26-Bit Wiegand                        |
| Temperature Rating    | -22°F to 158°F                        |
| Proximity Card Reader | HID®                                  |
| Read Range            | 2-5 cm                                |
| Operating Voltage     | 9V-15VDC                              |
| Dimensions            | 5-5/8(L) x 1-3/4"(W) x 7/8"(D) inches |
| Weight                | 5-3/4 oz                              |
| Operating Current     | 120mA(max)                            |