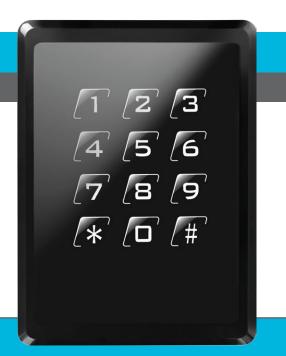

## **DOLMGK**

## Single Gang Wiegand Card Reader/Keypad

## **FEATURES**

- · Non-Scratch Surface
- · HID® 26-Bit Wiegand
- Touch Sensor Keypad
- Metal Back Plate
- · Non-Drop Bottom Screw
- · Intended for Indoor Use
- Tamper Protection
- Single Gang Mount

| Jser Capacity         | 26-Bit Wiegand                        |  |
|-----------------------|---------------------------------------|--|
| IP Rating             | Indoor & Outdoor                      |  |
| Relay                 | 26-Bit Wiegand                        |  |
| Temperature Rating    | -22°F to 158°F                        |  |
| Proximity Card Reader | HID®                                  |  |
| Read Range            | 2-5 cm                                |  |
| Operating Voltage     | 10V-15VDC                             |  |
| Dimensions            | 4-1/2(L) x 3-1/4"(W) x 3/4"(D) inches |  |
| Weight                | 5-3/4 oz                              |  |
| Operating Current     | 160mA(max)                            |  |