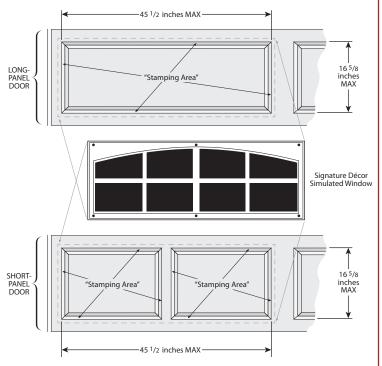

## **Measuring for Window Installation:**

- Measure to the outer edges of the stamping area(s).
- Full width cannot exceed 45 ½ inches
- Full height cannot exceed 16 % inches
- For 1-car garage door, use one kit (2 windows)
- For 2-car garage door, use 2 kits (4 windows)

## NOTE: ALWAYS MEASURE YOUR DOOR PANEL TO BE SURE!

Manufactures may change stamping sizes due to model and design changes. Coach House Accents® cannot be responsible for these changes. Signature Décore simulated windows are 45 ½ inches x 6 5% inches tall.