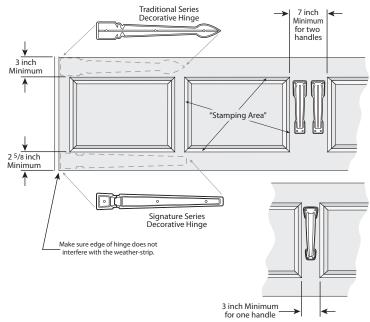

## Measuring for Hinge & Handle Installation:

- Measure to the outer edge of the stamping area.
- Always measure with the door fully closed. Be sure hinges do not interfere with the weather stripping at the edge of the door.