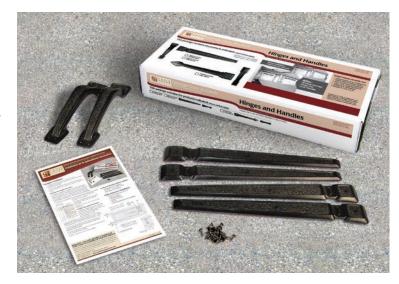

#### Your Hardware Kit includes:

2 Handles + 4 Hinges 20 Phillips-head 1 ½" screws Installation Instructions