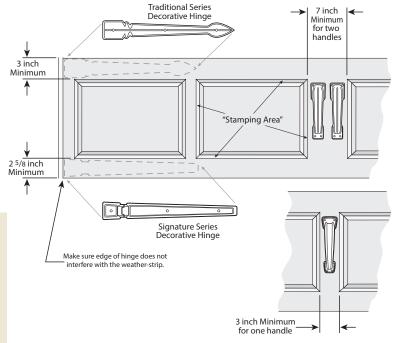

## To install Decorative Hinges:

3. Position the hinges in the center of the horizontal surface of the garage door panel as shown below. Use a level to ensure that the mounting holes line up properly. Also be sure that the edge of the hinge does not interfere with the weatherstripping at the edge of the garage door opening.

#### To install Decorative Handles:

- 6. First, measure the center vertical panel of your garage door to see if two handles will fit side-by-side. (All kits come with two handles.) If this surface measures 7" wide or more, you can position the pair carefully within that section. If not, center a single handle on the vertical surface as shown below.
- 7. Drill %-inch pilot holes into the door panel using the mounting holes in the handles as a guide.
- 8. Fasten the handles with the stainless-steel screws provided with your hardware kit.