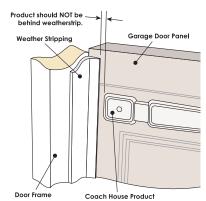

## To install Decorative Hinges:

3. Position the hinges in the center of the horizontal surface of the garage door panel as shown below. Use a level to ensure that the mounting holes line up properly. Also be sure that the edge of the hinge does not interfere with the weatherstripping at the edge of the garage door opening.