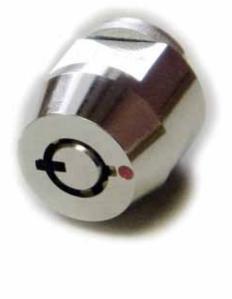

502705

Uniquely Keyed
Cylinder locks are keyed uniquely. For "keyed

alike" locks order part #502706.

1720

ECN

REV.

ONLY 250 POSSIBLE COMBINATIONS

DESCRIPTION

## Trac·Rite® Door, Inc.

314 Wilburn Road, Sun Prairie, WI 53590 Phone: 800-448-8979 Fax: 800-236-8722

www.tracrite.com

DESCRIPTION CAM LOCK FOR SPACEGUARD **KEYED DIFFERENT** 

DRAWING NO. SHEET 502705 OF