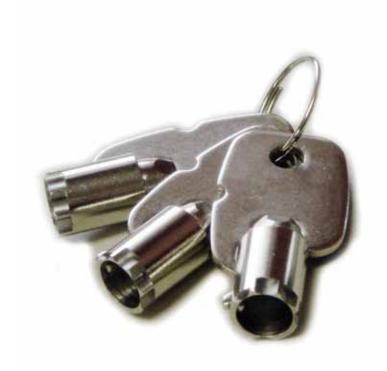

502705

Uniquely Keyed
Cylinder locks are keyed uniquely. For "keyed

alike" locks order part #502706.

1720

ECN

REV.

ONLY 250 POSSIBLE COMBINATIONS

DESCRIPTION

## Trac·Rite® Door, Inc.

314 Wilburn Road, Sun Prairie, WI 53590 Phone: 800-448-8979 Fax: 800-236-8722

www.tracrite.com

DESCRIPTION CAM LOCK FOR SPACEGUARD **KEYED DIFFERENT** 

DRAWING NO. SHEET 502705 OF